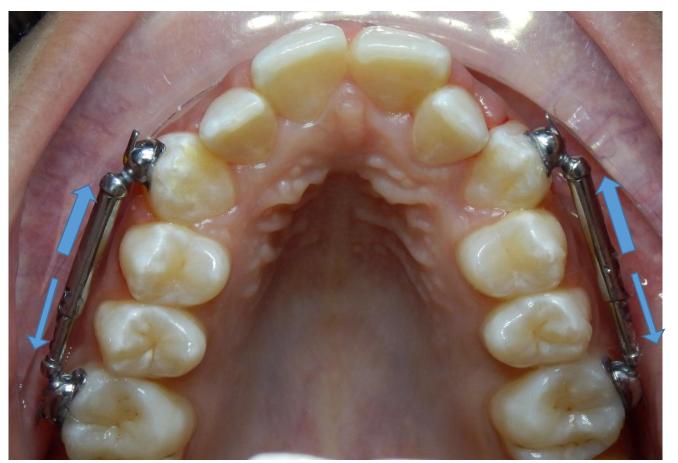

**Differential** teeth movements
Using closed coil spring / elastic chain / other

Simple

Accurate

Flexible

Effective

**Single** tooth distalization / regaining space
Use of **inner** open spring

**Single** tooth distalization / regaining space
Use of **outer** open spring

Telescopic connector & Mesial & distal hooks
Use with open coils for space opening

Simple

Accurate

**Flexible** 

Effective