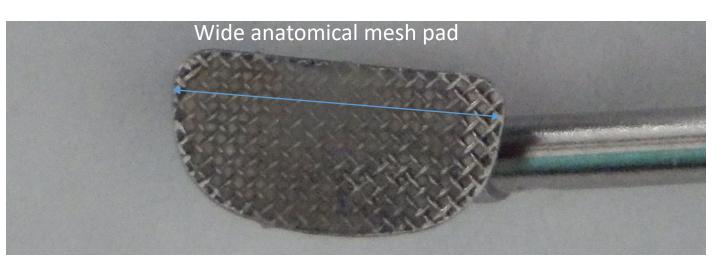

Simple | Accurate | Flexible | Effective |

Flow composite
Telescopic part are locked together

Designated crimpable stop
Telescopic part are NOT locked together

Simple

Accurate

Flexible

Effective

Anatomical mesh wide pad