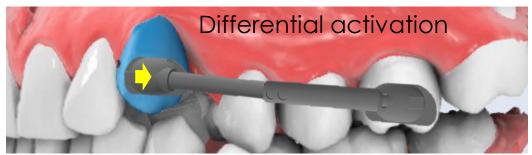

**Differential** teeth movements
Using closed coil spring / elastic chain / other

Simple

Accurate

Flexible

Effective

**Single** tooth distalization / regaining space
Use of **inner** open spring

**Single** tooth distalization / regaining space
Use of **outer** open spring