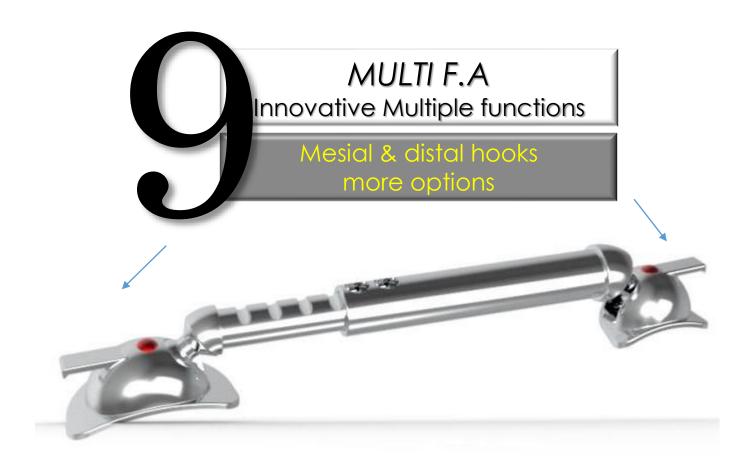

Excellent bonding strength

MULTI F.A - innovative multi functional appliance

Simple | Accurate | Flexible | Effective

Simple

Accurate

Flexible

Effective

elescopic connector & Mesial & distal hooks
Use with elastic chain / closed coils