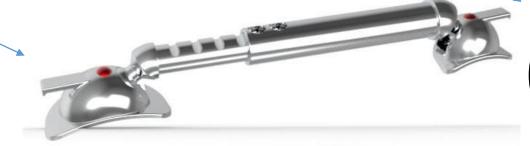

Simple | Accurate | Flexible | Effective |

Flow composite
Telescopic part are locked together

Designated crimpable stop
Telescopic part are NOT locked together

Simple

Accurate

Flexible

Effective

Anatomical mesh wide pad

Excellent bonding strength

MULTI F.A - innovative multi functional appliance

Simple | Accurate | Flexible | Effective

Simple

Accurate

Flexible

Effective

elescopic connector & Mesial & distal hooks
Use with elastic chain / closed coils