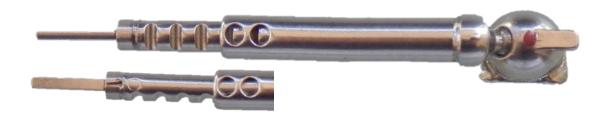

Simple | Accurate | Flexible | Effective |

Flow composite
Telescopic part are locked together

Designated crimpable stop
Telescopic part are NOT locked together

Simple

Accurate

Flexible

Effective

Anatomical mesh wide pad

Excellent bonding strength

MULTI F.A - innovative multi functional appliance

Simple | Accurate | Flexible | Effective

Simple

Accurate

Flexible

Effective

elescopic connector & Mesial & distal hooks
Use with elastic chain / closed coils

Telescopic connector & Mesial & distal hooks
Use with open coils for space opening

Simple

Accurate

**Flexible** 

Effective