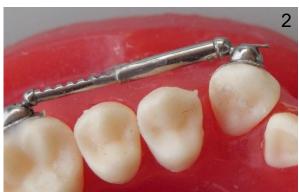

Dr Mazor Y

Simple

Accurate

**Flexible** 

Effective

Bio-mechanical attachments placement

Mesial position to avoid rotations

Occlusal position to avoid rotations