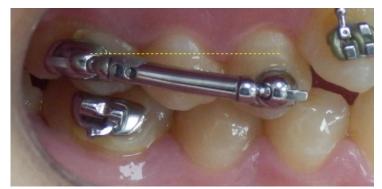

Simple | Accurate | Flexible | Effective |

Flow composite
Telescopic part are locked together

Designated crimpable stop
Telescopic part are NOT locked together

Simple

Accurate

Flexible

Effective

Anatomical mesh wide pad

Excellent bonding strength

MULTI F.A - innovative multi functional appliance

Simple | Accurate | Flexible | Effective

Simple

Accurate

Flexible

Effective

elescopic connector & Mesial & distal hooks
Use with elastic chain / closed coils

**Differential** teeth movements
Using closed coil spring / elastic chain / other

Simple

Accurate

Flexible

Effective

**Single** tooth distalization / regaining space
Use of **inner** open spring

**Single** tooth distalization / regaining space
Use of **outer** open spring

Telescopic connector & Mesial & distal hooks
Use with open coils for space opening

Simple

Accurate

**Flexible** 

Effective