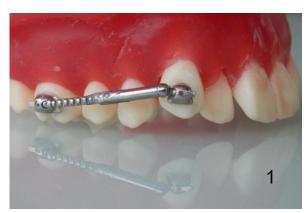

Dr Mazor Y

Simple

Accurate

**Flexible** 

Effective

Bio-mechanical attachments placement

Mesial position to avoid rotations

Occlusal position to avoid rotations

## Excellent Bio-mechanical control

The Multi appliance allows controlled canine / premolar movements with no / less side effect: dental, arch and occlusion level

MULTI F.A - innovative multi functional appliance