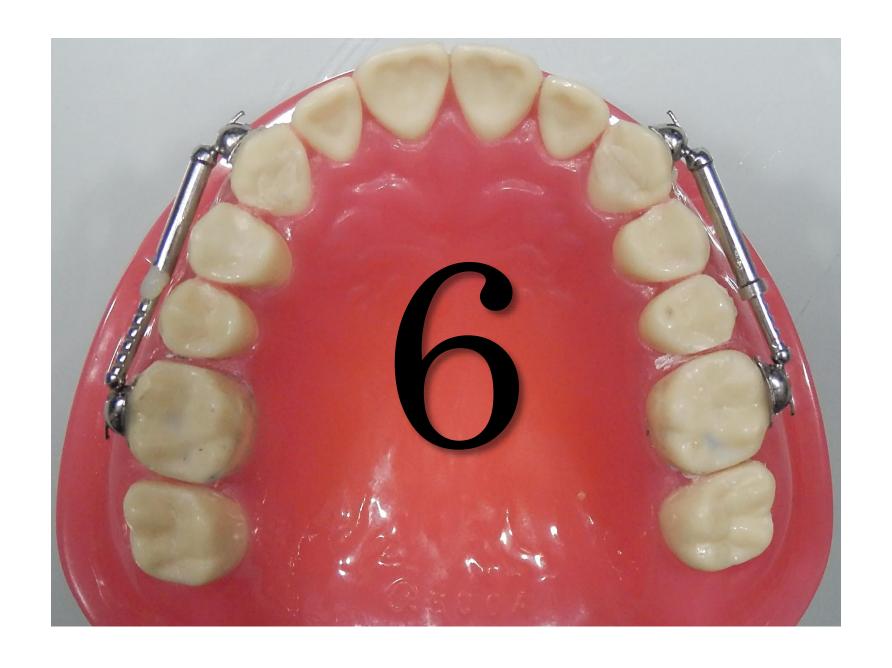

Excellent bonding strength

MULTI F.A - innovative multi functional appliance

Simple | Accurate | Flexible | Effective

Simple

Accurate

Flexible

Effective

elescopic connector & Mesial & distal hooks
Use with elastic chain / closed coils