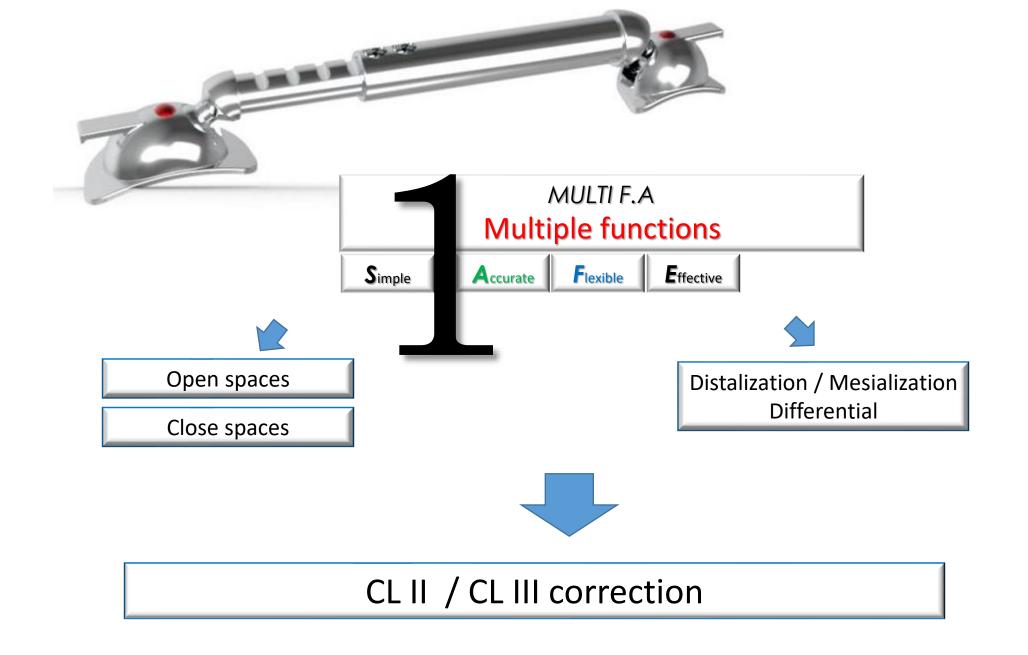

## MULTI F.A

## Innovative multi function appliance

**MY** advanced Smart Orthodontics

 $\mathbf{S}_{\mathsf{imple}}$ 

**E**ffective

10 reasons
Why to prefer the MULTI FA...

No need to pre-measure the distance...

Immediate & accurate adaptation

Economical - No need to keep stock

MULTI F.A - innovative multi functional appliance

Simple | Accurate | Flexible | Effective

Simple

Accurate

**Flexible** 

Perfect adaptation to teeth surface

Easy adaptation to ectopic teeth

## Excellent Bio-mechanical control

The Multi appliance allows controlled canine / premolar movements with no / less side effect: dental, arch and occlusion level

MULTI F.A - innovative multi functional appliance