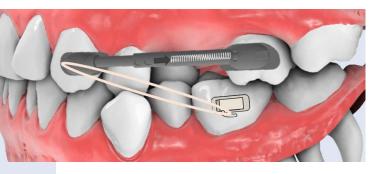

Dr Mazor Y

Simple

Accurate

**Flexible** 

Effective

Bio-mechanical attachments placement

Mesial position to avoid rotations

Occlusal position to avoid rotations

## Excellent Bio-mechanical control

The Multi appliance allows controlled canine / premolar movements with no / less side effect: dental, arch and occlusion level

MULTI F.A - innovative multi functional appliance