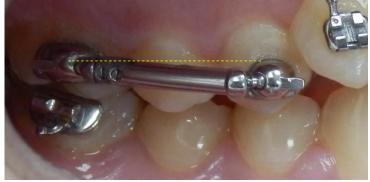

Simple | Accurate | Flexible | Effective |

Flow composite
Telescopic part are locked together

Designated crimpable stop
Telescopic part are NOT locked together

Simple

Accurate

Flexible

Effective

Anatomical mesh wide pad

Excellent bonding strength

MULTI F.A - innovative multi functional appliance

Simple | Accurate | Flexible | Effective

Simple

Accurate

Flexible

Effective

elescopic connector & Mesial & distal hooks
Use with elastic chain / closed coils

**Differential** teeth movements
Using closed coil spring / elastic chain / other

Simple

Accurate

Flexible

Effective

**Single** tooth distalization / regaining space
Use of **inner** open spring

**Single** tooth distalization / regaining space
Use of **outer** open spring

Telescopic connector & Mesial & distal hooks
Use with open coils for space opening

Simple

Accurate

**Flexible** 

Effective