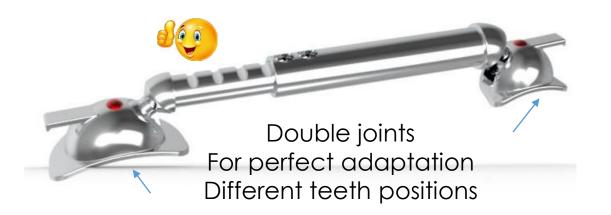

Economical - No need to keep stock

MULTI F.A - innovative multi functional appliance

Simple | Accurate | Flexible | Effective

Simple

Accurate

**Flexible** 

Perfect adaptation to teeth surface

Easy adaptation to ectopic teeth

Dr Mazor Y

Simple

Accurate

**Flexible** 

Effective

Bio-mechanical attachments placement

Mesial position to avoid rotations

Occlusal position to avoid rotations