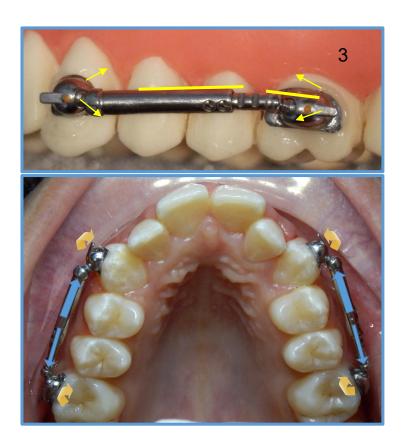

Economical - No need to keep stock

MULTI F.A - innovative multi functional appliance

Simple | Accurate | Flexible | Effective

Simple

Accurate

**Flexible** 

Perfect adaptation to teeth surface

Easy adaptation to ectopic teeth

Dr Mazor Y

Simple

Accurate

**Flexible** 

Effective

Bio-mechanical attachments placement

Mesial position to avoid rotations

Occlusal position to avoid rotations