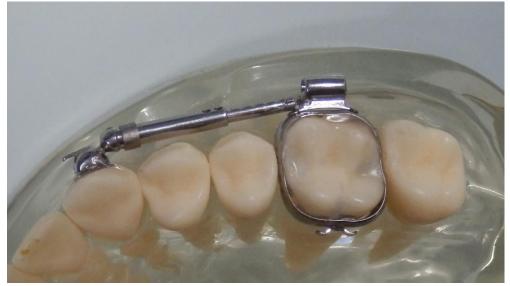

Dr Mazor Y

Simple

Accurate

**Flexible** 

Effective

Bio-mechanical attachments placement

Mesial position to avoid rotations

Occlusal position to avoid rotations

## Excellent Bio-mechanical control

The Multi appliance allows controlled canine / premolar movements with no / less side effect: dental, arch and occlusion level

MULTI F.A - innovative multi functional appliance