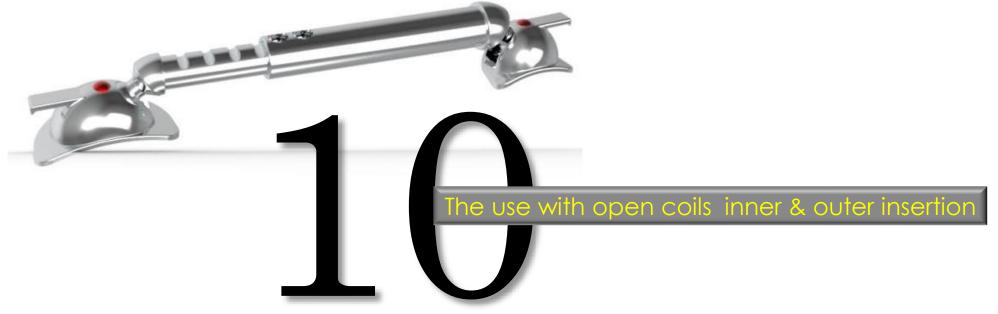

**Differential** teeth movements
Using closed coil spring / elastic chain / other

Simple

Accurate

Flexible

Effective

**Single** tooth distalization / regaining space
Use of **inner** open spring

**Single** tooth distalization / regaining space
Use of **outer** open spring

Telescopic connector & Mesial & distal hooks
Use with open coils for space opening

Simple

Accurate

**Flexible** 

Effective