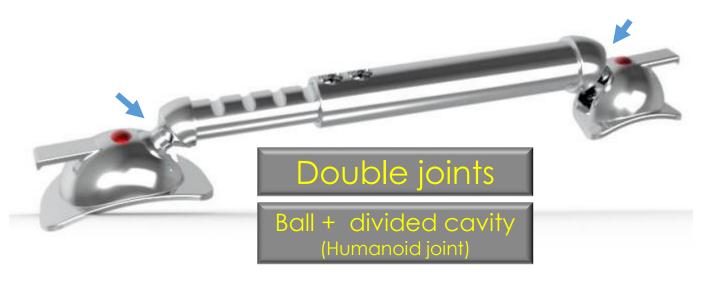

Economical - No need to keep stock

MULTI F.A - innovative multi functional appliance

Simple | Accurate | Flexible | Effective

Simple

Accurate

**Flexible** 

Perfect adaptation to teeth surface

Easy adaptation to ectopic teeth

Dr Mazor Y

Simple

Accurate

**Flexible** 

Effective

Bio-mechanical attachments placement

Mesial position to avoid rotations

Occlusal position to avoid rotations