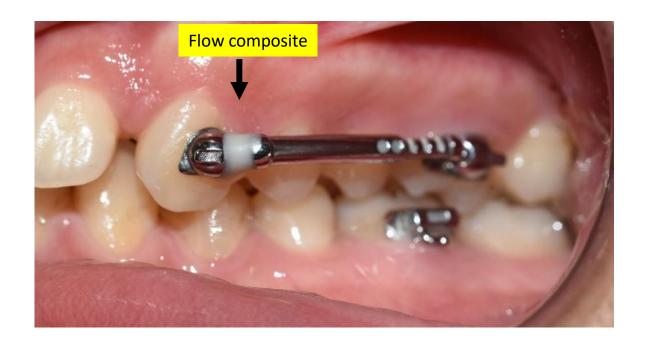

Simple | Accurate | Flexible | Effective |

Flow composite
Telescopic part are locked together

Designated crimpable stop
Telescopic part are NOT locked together

Simple

Accurate

Flexible

Effective

Anatomical mesh wide pad