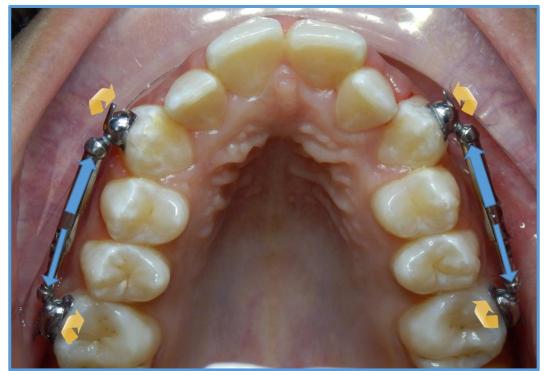

Dr Mazor Y

Simple

Accurate

**Flexible** 

Effective

Bio-mechanical attachments placement

Mesial position to avoid rotations

Occlusal position to avoid rotations