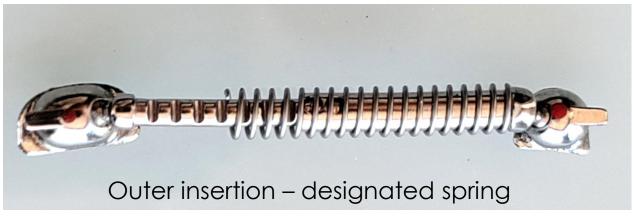

**Differential** teeth movements
Using closed coil spring / elastic chain / other

Simple

Accurate

Flexible

Effective

**Single** tooth distalization / regaining space
Use of **inner** open spring

**Single** tooth distalization / regaining space
Use of **outer** open spring