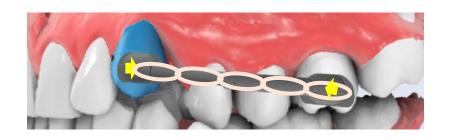

**Differential** teeth movements
Using closed coil spring / elastic chain / other

Simple

Accurate

Flexible

Effective

**Single** tooth distalization / regaining space
Use of **inner** open spring

**Single** tooth distalization / regaining space
Use of **outer** open spring