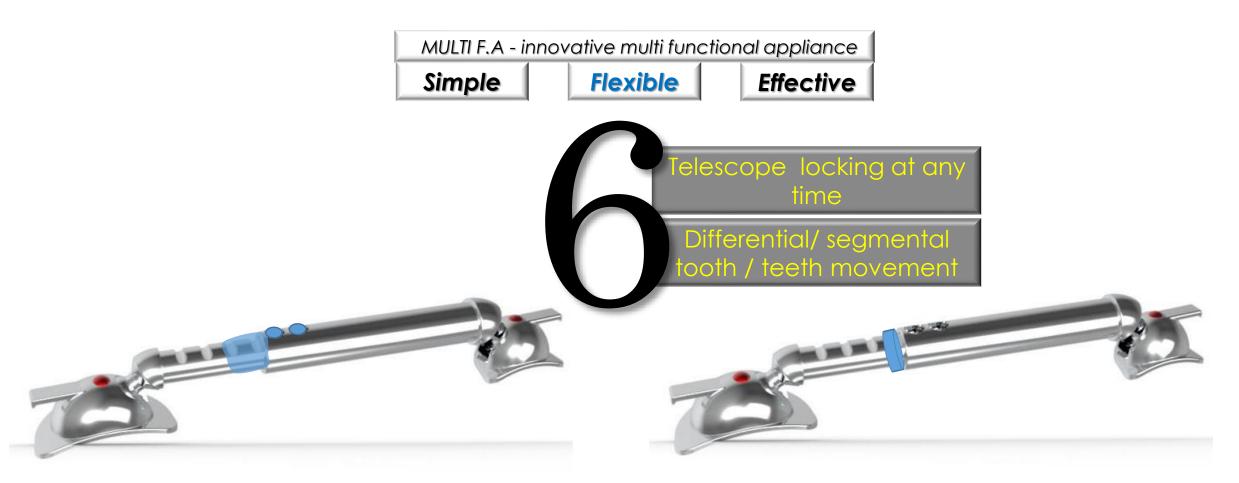

Simple | Accurate | Flexible | Effective |

Flow composite
Telescopic part are locked together

Designated crimpable stop
Telescopic part are NOT locked together

Simple

Accurate

Flexible

Effective

Anatomical mesh wide pad