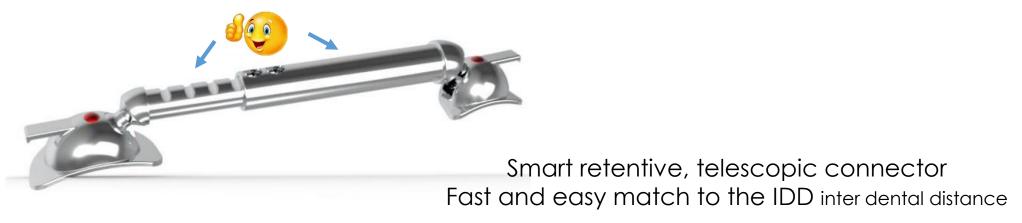

Simple | Accurate | Flexible | Effective |

Flow composite
Telescopic part are locked together

Designated crimpable stop
Telescopic part are NOT locked together

Simple

Accurate

Flexible

Effective

Anatomical mesh wide pad