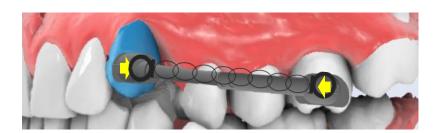

**Differential** teeth movements
Using closed coil spring / elastic chain / other

Simple

Accurate

Flexible

Effective

**Single** tooth distalization / regaining space
Use of **inner** open spring

**Single** tooth distalization / regaining space
Use of **outer** open spring