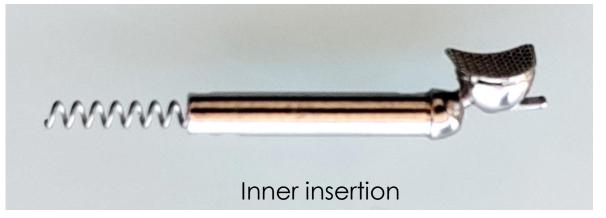

**Differential** teeth movements
Using closed coil spring / elastic chain / other

Simple

Accurate

Flexible

Effective

**Single** tooth distalization / regaining space
Use of **inner** open spring

**Single** tooth distalization / regaining space
Use of **outer** open spring